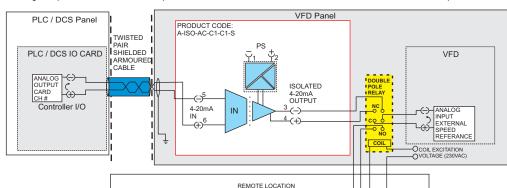

Eliminate Electrical Noise like Radio Frequency Interference (RFI), Common Mode Noise and Harmonic Distortion generated by Electric Motors, VFDs, DC Drives, Thyristors etc.

Ensure Correct & Stable Readings by Eliminating Separate Ground References.