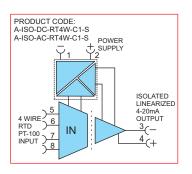

## **ISOLATION PRODUCTS**

SCHEMATIC AND APPLICATION DIAGRAM: DC Current Isolator - Dual Channel (Two independent Input and Output Channels) VDC PS (2 Wire Output)

SCHEMATIC AND APPLICATION DIAGRAM: Isolating Temperature Transmitters - Input: 2/3W RTD PT-100, 4W RTD PT-100, 4W RTD PT-1000, TC, Output: 4-20mA