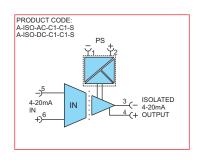

SCHEMATIC AND APPLICATION DIAGRAM: DC Current Isolator and Isolating Resistance to Current Converter

SCHEMATIC AND APPLICATION DIAGRAM: Isolating AC Signal Converter - High AC Voltage (0-100VAC) to standard DC Current (4 - 20 mA), VDC / VAC PS