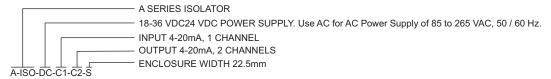

# **ISOLATION PRODUCTS**

DOC NO: YU-br-iso-instr-1005-1

**Product Code:** You can easily decode the product code (PC) as given below:

Example: Product Code of DC Current Isolator having Single Input and Output repeated over two Channels, having DC Power Supply is **A-ISO-DC-C1-C2-S**. If you require AC Power supply, then just replace DC with AC in the Product Code like **A-ISO-AC-C1-C2-S**.