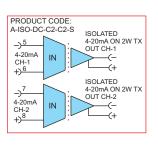

### DC CURRENT ISOLATOR SINGLE INPUT DUAL OUTPUT

# **ISOLATION PRODUCTS**

DOC NO: YU-br-iso-instr-1005-1

**Product Code:** You can easily decode the product code (PC) as given below:

Example: Product Code of DC Current Isolator having Single Input and Output repeated over two Channels, having DC Power Supply is **A-ISO-DC-C1-C2-S**. If you require AC Power supply, then just replace DC with AC in the Product Code like **A-ISO-AC-C1-C2-S**.