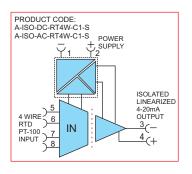

## **ISOLATION PRODUCTS**

SCHEMATIC AND APPLICATION DIAGRAM: DC Current Isolator - Dual Channel (Two independent Input and Output Channels) VDC PS (2 Wire Output)

SCHEMATIC AND APPLICATION DIAGRAM: Isolating Temperature Transmitters - Input: 2/3W RTD PT-100, 4W RTD PT-100, 4W RTD PT-1000, TC, Output: 4-20mA