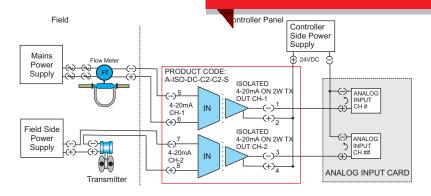

### DC CURRENT ISOLATOR SINGLE INPUT DUAL OUTPUT

# **ISOLATION PRODUCTS**

DOC NO: YU-br-iso-instr-1005-1

**Product Code:** You can easily decode the product code (PC) as given below:

Example: Product Code of DC Current Isolator having Single Input and Output repeated over two Channels, having DC Power Supply is **A-ISO-DC-C1-C2-S**. If you require AC Power supply, then just replace DC with AC in the Product Code like **A-ISO-AC-C1-C2-S**.