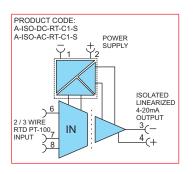

SCHEMATIC AND APPLICATION DIAGRAM: DC Current Isolator and Isolating Resistance to Current Converter

SCHEMATIC AND APPLICATION DIAGRAM: Isolating AC Signal Converter - High AC Voltage (0-100VAC) to standard DC Current (4 - 20 mA), VDC / VAC PS