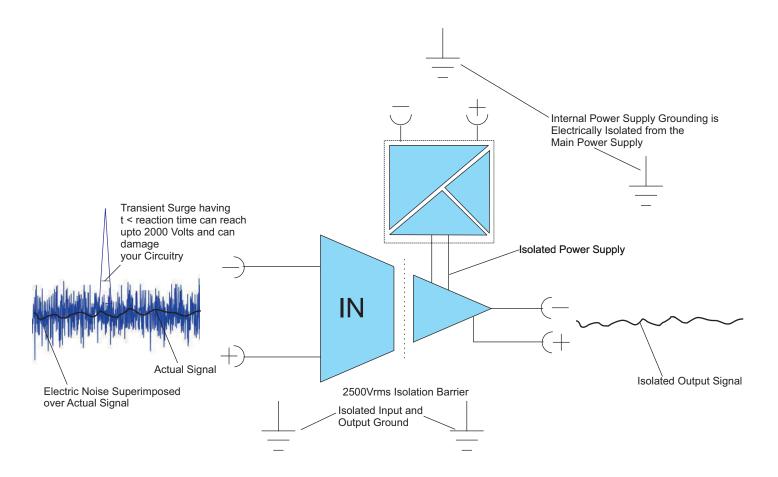

Protect your Expensive Cards & Automation Systems from electrical noise like floating Voltages & Switching Surges and Electro-Magnetic Interference (EMI)

Eliminate Ground Reference Faults, Earth Loop Faults and Current Loop Faults

Eliminate Electrical Noise like Radio Frequency Interference (RFI), Common Mode Noise and Harmonic Distortion generated by Electric Motors, VFDs, DC Drives, Thyristors etc.

Ensure Correct & Stable Readings by Eliminating Separate Ground References.

PLEASE REFER TO ISOLATION PRODUCTS DATASHEETS AND APPLICATION NOGTES FOR DETAILED INFORMATION ON PRODUCTS

Disclaimer: Isolation Products do not offer Protection against Lightening...