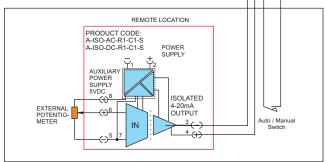

SCHEMATIC AND APPLICATION DIAGRAM: DC Current Isolator and Isolating Resistance to Current Converter

SCHEMATIC AND APPLICATION DIAGRAM: Isolating AC Signal Converter - High AC Voltage (0-100VAC) to standard DC Current (4 - 20 mA), VDC / VAC PS