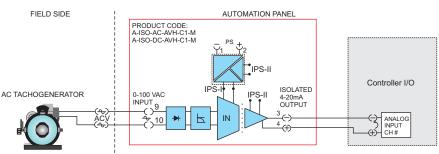

SCHEMATIC AND APPLICATION DIAGRAM: DC Current Isolator and Isolating Resistance to Current Converter

SCHEMATIC AND APPLICATION DIAGRAM: Isolating AC Signal Converter - High AC Voltage (0-100VAC) to standard DC Current (4 - 20 mA), VDC / VAC PS