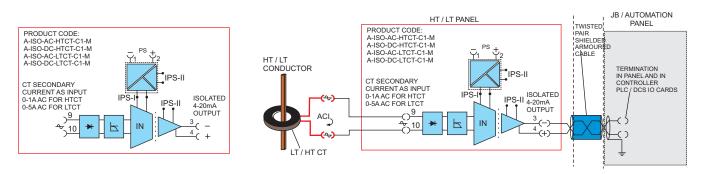

### **ISOLATION PRODUCTS**

DOC NO: YU-br-iso-instr-1005-1

SCHEMATIC AND APPLICATION DIAGRAM: DC Current Isolator - Single Input Dual Outputs (Repeats the Input over Two Output Channels) VDC / VAC PS

SCHEMATIC AND APPLICATION DIAGRAM: Isolating LT / HT CT Converter, 0-5A AC Input, 4-20mA Output, VDC / VAC PS

SCHEMATIC AND APPLICATION DIAGRAM: DC Current Isolator and Isolating Resistance to Current Converter

SCHEMATIC AND APPLICATION DIAGRAM: Isolating AC Signal Converter - High AC Voltage (0-100VAC) to standard DC Current (4 - 20 mA), VDC / VAC PS