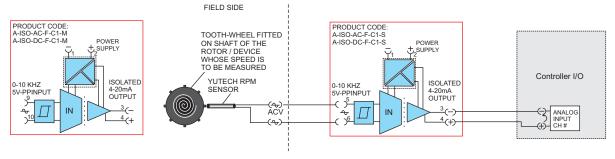

SCHEMATIC AND APPLICATION DIAGRAM: Isolating AC Signal Converter - Frequency (0-10KHz @ 5VPP), to Current (4 - 20 mA), VDC / VAC PS