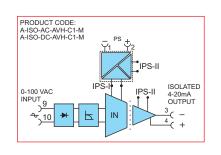

SCHEMATIC AND APPLICATION DIAGRAM: DC Current Isolator and Isolating Resistance to Current Converter

SCHEMATIC AND APPLICATION DIAGRAM: Isolating AC Signal Converter - High AC Voltage (0-100VAC) to standard DC Current (4 - 20 mA), VDC / VAC PS