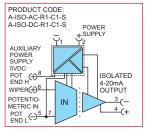

SCHEMATIC AND APPLICATION DIAGRAM: DC Current Isolator and Isolating Resistance to Current Converter

SCHEMATIC AND APPLICATION DIAGRAM: Isolating AC Signal Converter - High AC Voltage (0-100VAC) to standard DC Current (4 - 20 mA), VDC / VAC PS