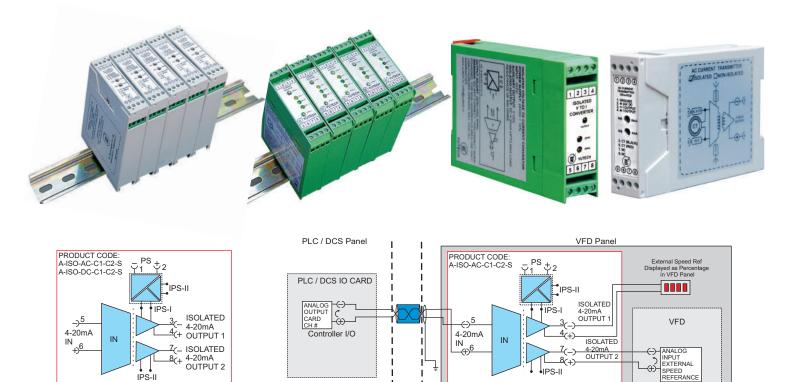

### **ISOLATION PRODUCTS**

DOC NO: YU-br-iso-instr-1005-1

SCHEMATIC AND APPLICATION DIAGRAM: DC Current Isolator - Single Input Dual Outputs (Repeats the Input over Two Output Channels) VDC / VAC PS

SCHEMATIC AND APPLICATION DIAGRAM: Isolating LT / HT CT Converter, 0-5A AC Input, 4-20mA Output, VDC / VAC PS

# **ISOLATION PRODUCTS**

DOC NO: YU-br-iso-instr-1005-1

**Product Code:** You can easily decode the product code (PC) as given below:

Example: Product Code of DC Current Isolator having Single Input and Output repeated over two Channels, having DC Power Supply is **A-ISO-DC-C1-C2-S**. If you require AC Power supply, then just replace DC with AC in the Product Code like **A-ISO-AC-C1-C2-S**.

### DC CURRENT ISOLATOR SINGLE INPUT DUAL OUTPUT