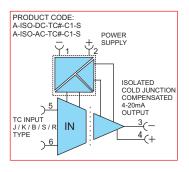

## **ISOLATION PRODUCTS**

SCHEMATIC AND APPLICATION DIAGRAM: DC Current Isolator - Dual Channel (Two independent Input and Output Channels) VDC PS (2 Wire Output)

SCHEMATIC AND APPLICATION DIAGRAM: Isolating Temperature Transmitters - Input: 2/3W RTD PT-100, 4W RTD PT-100, 4W RTD PT-1000, TC, Output: 4-20mA